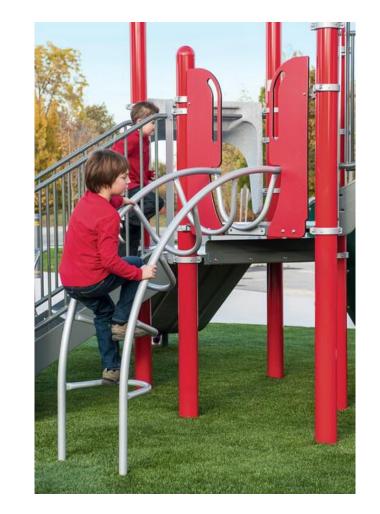

### Climbers, continued

Curved Transfer Module\*

StepLadder

Deck to Deck Panel Vertica Ladder\*