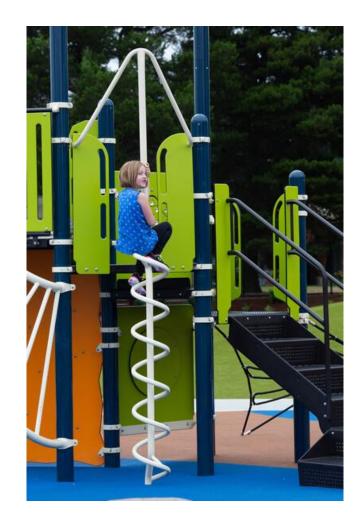

### Climbers, continued

Swiggleknots

Pod Steppers

Corkscrew Climber

Stationary Cycler; Handles Only

Hex Net Under Deck

Mini Summit