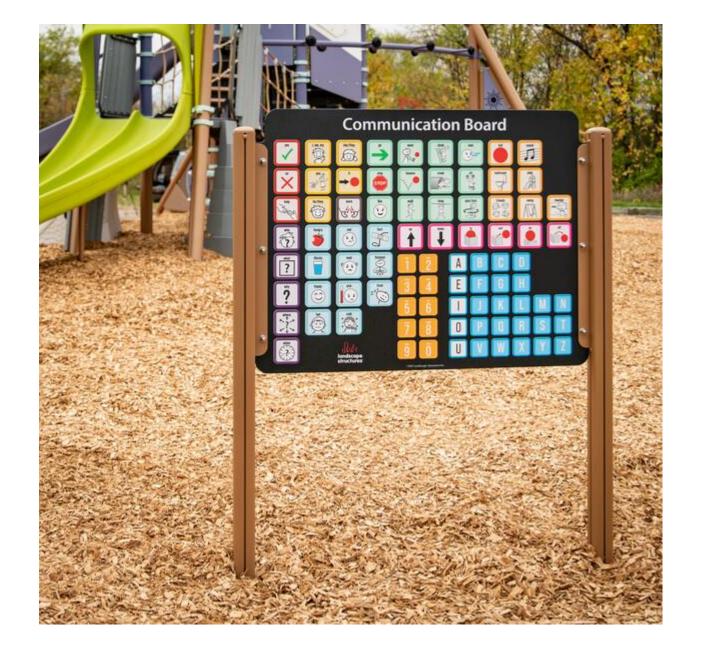

### NEW/CES Playground Presentation





COUNTRYSIDE ELEMENTARY SCH

NECO 1077 1000













© 2024 Landscape Structures. All Rights Reserved



## **Freestanding Components**

### **Freestanding Items**





Single Post Swing Set; 5 Belt Seats; 1 Molded Bucket Seats with Harness

We Go Round





### Freestanding Items, continued





Oodle Swing

### Freestanding Items, continued

#### As Per Design



#### Possible Alternate Options





### Freestanding Items; continued



Vivo Metallophone (round bars)





Pentatonic Scale Vibra Chimes (total of 5) Rhapsody Drums – Kettle, Kundu and Goblet





### Possible Alternate Musical Play

Cascata Bells





Tongue Drum (with or without mallet)

Animato Metallophone (flat bars)







#### Symbol Communication Panel

# PlayBooster PlayStructure Components

### Slides

Roller Slide with Dignity Exit





Double Swoosh Slide

### Slides, continued



Whooshwinder Slide

Single Slide

### Climbers

Shockwave Climber



#### Arcade Climber



#### Crest Climber



### Climbers, continued



Curved Transfer Module\*





StepLadder

Deck to Deck Panel Vertica Ladder\*

### Climbers, continued







Vertical Ascent Climber\*

Logo Climber

Loop Arch

### Climbers, continued





Swiggleknots



Pod Steppers

Corkscrew Climber



Stationary Cycler; Handles Only



Hex Net Under Deck



Mini Summit

### **Bridges and Ramps**



Qty 7 Ramps (5 with Guardrails and 2 with Barriers)



### **Enclosures and Play Panels**



Qty 3 Pipe Guardrail



Match 3 Reach Panel



Ball Maze