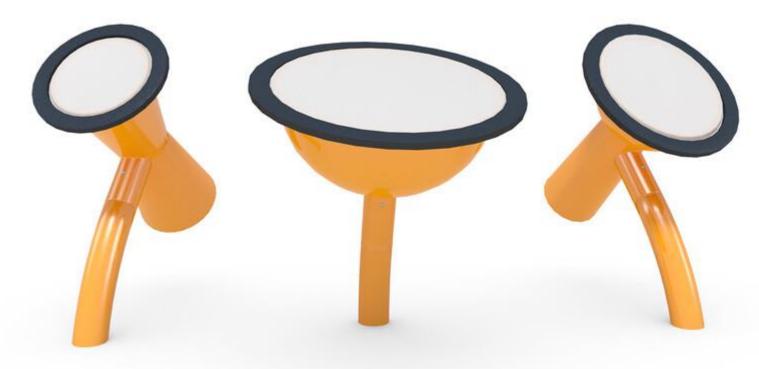

### Freestanding Items; continued

Vivo Metallophone (round bars)

Pentatonic Scale Vibra Chimes (total of 5) Rhapsody Drums – Kettle, Kundu and Goblet