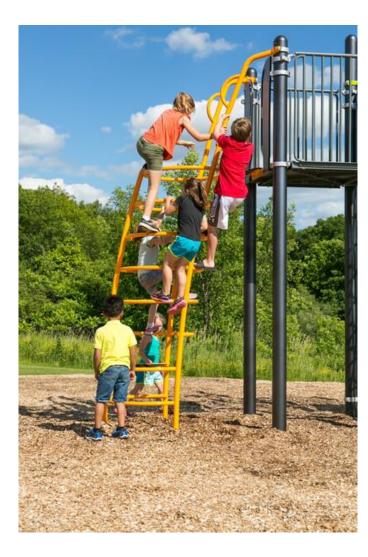

### Climbers, continued

Curved Transfer Module\*

StepLadder

Deck to Deck Panel Vertica Ladder\*