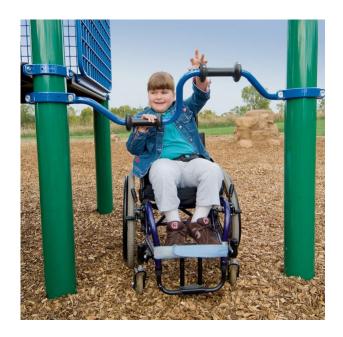

### Climbers, continued

Curved Transfer Module\*

StepLadder

Deck to Deck Panel Vertica Ladder\*