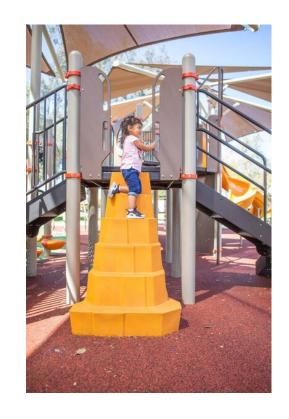

(total of 5) Rhapsody Drums – Kettle, Kundu and Goblet





### Possible Alternate Musical Play

Cascata Bells





Tongue Drum (with or without mallet)

Animato Metallophone (flat bars)







#### Symbol Communication Panel

# PlayBooster PlayStructure Components

### Slides

Roller Slide with Dignity Exit





Double Swoosh Slide

### Slides, continued



Whooshwinder Slide

Single Slide

### Climbers

Shockwave Climber



#### Arcade Climber



#### Crest Climber



### Climbers, continued



Curved Transfer Module\*





StepLadder

Deck to Deck Panel Vertica Ladder\*

### Climbers, continued







Vertical Ascent Climber\*

Logo Climber

Loop Arch

### Climbers, continued





Swiggleknots



Pod Steppers

Corkscrew Climber



Stationary Cycler; Handles Only



Hex Net Under Deck



Mini Summit

### **Bridges and Ramps**



Qty 7 Ramps (5 with Guardrails and 2 with Barriers)



### **Enclosures and Play Panels**



Qty 3 Pipe Guardrail



Match 3 Reach Panel



Ball Maze Panel

### Enclosures and Play Panels; continued



**Color Splash Panel** 





**Optigear Panel** 

Image Reach Panel

### Enclosures and Play Panels; continued







Navigator Reach Panel

Ring A Bell Reach Panel

Tic Tac Toe Panel

Enclosures and Play Panels, continued



Qty 4 Pipe Barrier









Storefront Panel





Hourglass Panel

Sound Chimes Reach Panel

### Possible Other Options for Enclosures and Play Panels

n you find these

INSECTS MEDALLIONS: PLAYBOOSTER® BARRIER PANEL WITH MEDALLIONS FRONT BACK



INSECTS MEDALLIONS



Anatomy of a Bee Panel with Insect Medallion Search and Fin