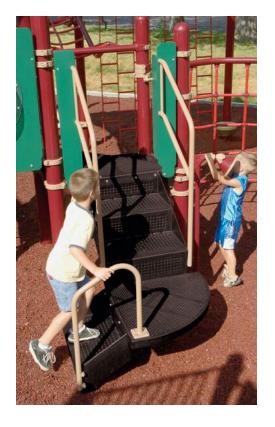

### Climbers, continued

Curved Transfer Module\*

StepLadder

Deck to Deck Panel Vertica Ladder\*