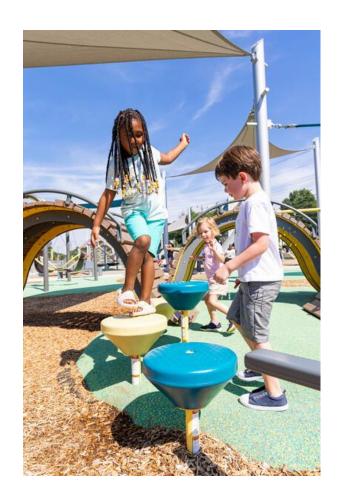

### Climbers, continued

Swiggleknots

Pod Steppers

Corkscrew Climber

Stationary Cycler; Handles Only

Hex Net Under Deck

Mini Summit