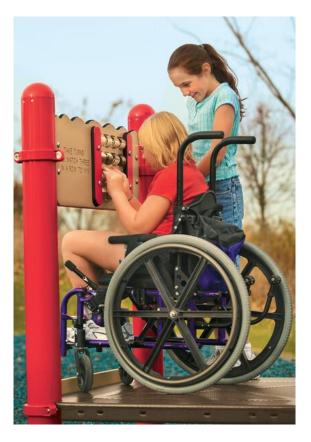

ato Metallophone (flat bars)







#### Symbol Communication Panel

# PlayBooster PlayStructure Components

### Slides

Roller Slide with Dignity Exit





Double Swoosh Slide

### Slides, continued



Whooshwinder Slide

Single Slide

### Climbers

Shockwave Climber



#### Arcade Climber



#### Crest Climber



### Climbers, continued



Curved Transfer Module\*





StepLadder

Deck to Deck Panel Vertica Ladder\*

### Climbers, continued







Vertical Ascent Climber\*

Logo Climber

Loop Arch

### Climbers, continued





Swiggleknots



Pod Steppers

Corkscrew Climber



Stationary Cycler; Handles Only



Hex Net Under Deck



Mini Summit

### **Bridges and Ramps**



Qty 7 Ramps (5 with Guardrails and 2 with Barriers)



### **Enclosures and Play Panels**



Qty 3 Pipe Guardrail



Match 3 Reach Panel



Ball Maze Panel

### Enclosures and Play Panels; continued



**Color Splash Panel** 





**Optigear Panel** 

Image Reach Panel

### Enclosures and Play Panels; continued







Navigator Reach Panel

Ring A Bell Reach Panel

Tic Tac Toe Panel

Enclosures and Play Panels, continued



Qty 4 Pipe Barrier









Storefront Panel





Hourglass Panel

Sound Chimes Reach Panel

### Possible Other Options for Enclosures and Play Panels

n you find these

INSECTS MEDALLIONS: PLAYBOOSTER® BARRIER PANEL WITH MEDALLIONS FRONT BACK



INSECTS MEDALLIONS



Anatomy of a Bee Panel with Insect Medallion Search and Find



**Xylofun Panel** 

# Possible Other Options for Enclosures and Play Panels; continued



Kaleidospin Panel







Marble Panel

### **Overhead Ladders**