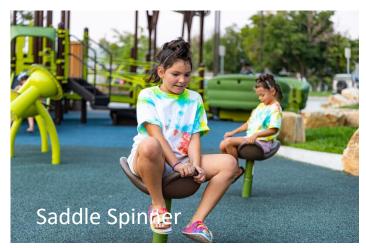

### Climbers, continued

Swiggleknots

Pod Steppers

Corkscrew Climber

Stationary Cycler; Handles Only

Hex Net Under Deck

Mini Summit