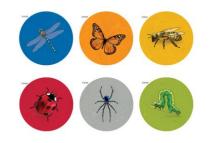

### Possible Other Options for Enclosures and Play Panels

n you find these

INSECTS MEDALLIONS: PLAYBOOSTER® BARRIER PANEL WITH MEDALLIONS FRONT BACK

INSECTS MEDALLIONS

Anatomy of a Bee Panel with Insect Medallion Search and Find