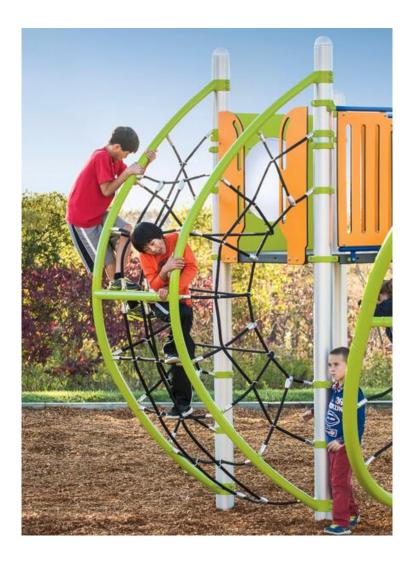

### Climbers, continued

Swiggleknots

Pod Steppers

Corkscrew Climber

Stationary Cycler; Handles Only

Hex Net Under Deck

Mini Summit