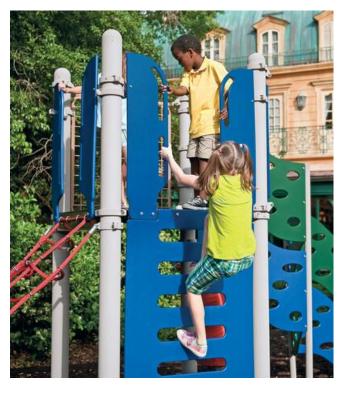

### Climbers, continued

Curved Transfer Module\*

StepLadder

Deck to Deck Panel Vertica Ladder\*