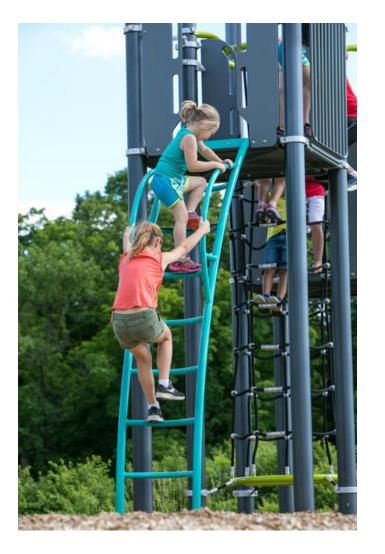

### Climbers, continued

Curved Transfer Module\*

StepLadder

Deck to Deck Panel Vertica Ladder\*