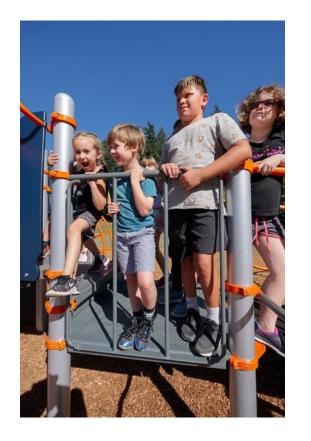

### Climbers, continued

Curved Transfer Module\*

StepLadder

Deck to Deck Panel Vertica Ladder\*