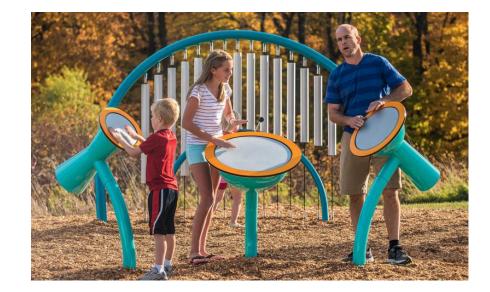

### Freestanding Items; continued

Vivo Metallophone (round bars)

Pentatonic Scale Vibra Chimes (total of 5) Rhapsody Drums – Kettle, Kundu and Goblet