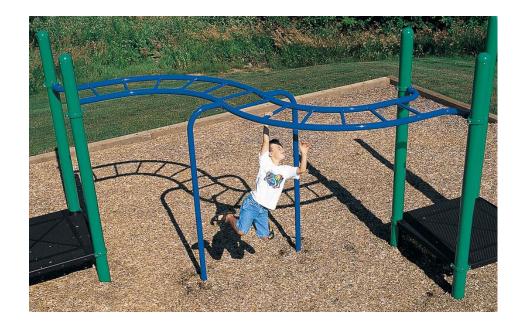

### Possible Other Options for Overhead Ladders

S-Horizontal Ladder

Trapeze Ladder