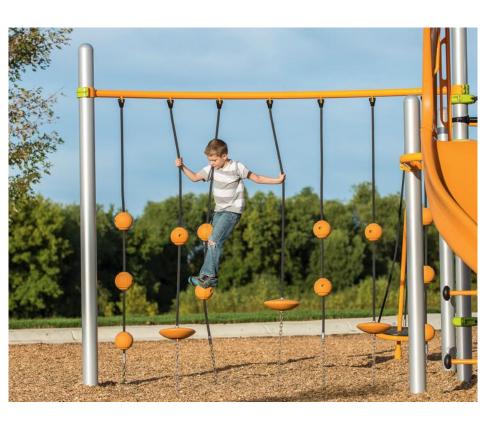

### Climbers, continued

Swiggleknots

Pod Steppers

Corkscrew Climber

Stationary Cycler; Handles Only

Hex Net Under Deck

Mini Summit