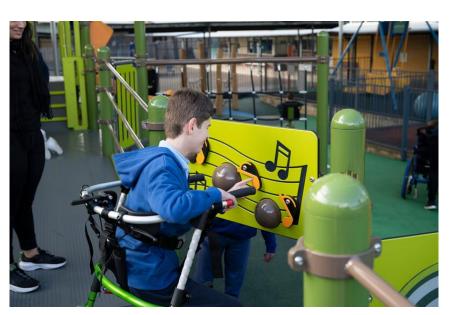

### Freestanding Items; continued

Vivo Metallophone (round bars)

Pentatonic Scale Vibra Chimes (total of 5) Rhapsody Drums – Kettle, Kundu and Goblet

### Possible Alternate Musical Play

Cascata Bells

Tongue Drum (with or without mallet)

Animato Metallophone (flat bars)