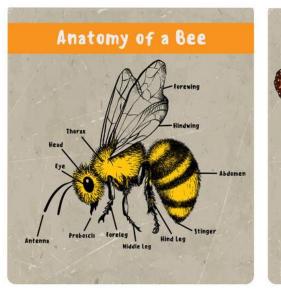

### Possible Other Options for Enclosures and Play Panels

n you find these

INSECTS MEDALLIONS: PLAYBOOSTER® BARRIER PANEL WITH MEDALLIONS FRONT BACK

INSECTS MEDALLIONS

Anatomy of a Bee Panel with Insect Medallion Search and Find