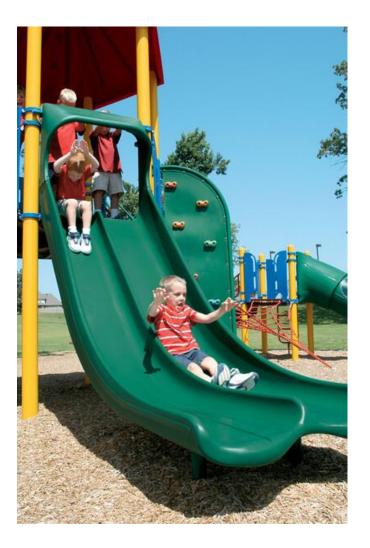

CH

NECO 1077 1000













© 2024 Landscape Structures. All Rights Reserved



## **Freestanding Components**

### **Freestanding Items**





Single Post Swing Set; 5 Belt Seats; 1 Molded Bucket Seats with Harness

We Go Round





### Freestanding Items, continued





Oodle Swing

### Freestanding Items, continued

#### As Per Design



#### Possible Alternate Options





### Freestanding Items; continued



Vivo Metallophone (round bars)





Pentatonic Scale Vibra Chimes (total of 5) Rhapsody Drums – Kettle, Kundu and Goblet





### Possible Alternate Musical Play

Cascata Bells





Tongue Drum (with or without mallet)

Animato Metallophone (flat bars)







#### Symbol Communication Panel

# PlayBooster PlayStructure Components

### Slides

Roller Slide with Dignity Exit





Double Swoosh Slide

### Slides, continued



Whooshwinder Slide

Single Slide

### Climbers

Shockwave Climber



#### Arcade Climber



#### Crest Climber



### Climbers, continued



Curved Transfer Module\*





StepLadder

Deck to Deck Panel Vertica Ladder\*

### Climbers, continued







Vertical Ascent Climber\*

Logo Climber

Loop Arch

### Climbers, continued





Swiggleknots



Pod Steppers

Corkscrew Climber



Stationary Cycler; Handles Only



Hex Net Under Deck



Mini Summit

### **Bridges and Ramps**



Qty 7 Ramps (5 with Guardrails and 2 with Barriers)



### **Enclosures and Play Panels**



Qty 3 Pipe Guardrail



Match 3 Reach Panel



Ball Maze Panel

### Enclosures and Play Panels; continued



**Color Splash Panel** 





**Optigear Panel** 

Image Reach Panel