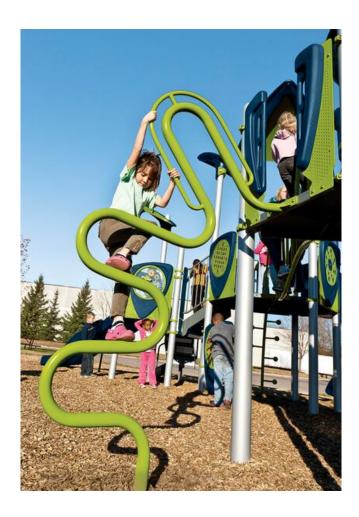

### Climbers, continued

Swiggleknots

Pod Steppers

Corkscrew Climber

Stationary Cycler; Handles Only

Hex Net Under Deck

Mini Summit