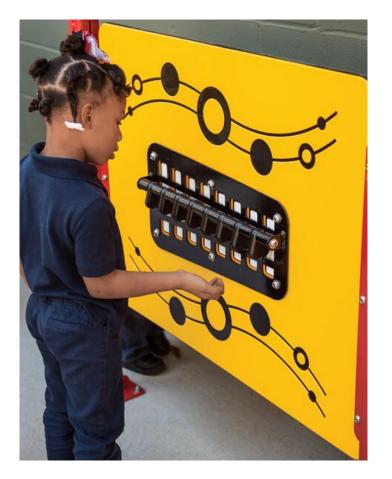

ini Summit

### **Bridges and Ramps**



Qty 7 Ramps (5 with Guardrails and 2 with Barriers)



### **Enclosures and Play Panels**



Qty 3 Pipe Guardrail



Match 3 Reach Panel



Ball Maze Panel

### Enclosures and Play Panels; continued



**Color Splash Panel** 





**Optigear Panel** 

Image Reach Panel

### Enclosures and Play Panels; continued







Navigator Reach Panel

Ring A Bell Reach Panel

Tic Tac Toe Panel

Enclosures and Play Panels, continued



Qty 4 Pipe Barrier









Storefront Panel





Hourglass Panel

Sound Chimes Reach Panel

### Possible Other Options for Enclosures and Play Panels

n you find these

INSECTS MEDALLIONS: PLAYBOOSTER® BARRIER PANEL WITH MEDALLIONS FRONT BACK



INSECTS MEDALLIONS



Anatomy of a Bee Panel with Insect Medallion Search and Find



**Xylofun Panel** 

# Possible Other Options for Enclosures and Play Panels; continued



Kaleidospin Panel







Marble Panel

### **Overhead Ladders**





**Overhead Parallel Bars** 

Wave Horizontal Ladder

### Possible Other Options for Overhead Ladders





S-Horizontal Ladder

Trapeze Ladder

### Roofs



Qty 4 – Hex Shingle Roof