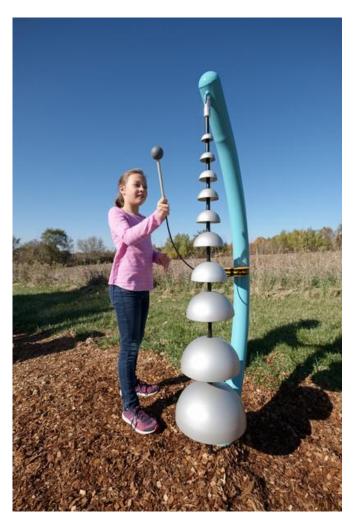

### Possible Alternate Musical Play

Cascata Bells

Tongue Drum (with or without mallet)

Animato Metallophone (flat bars)