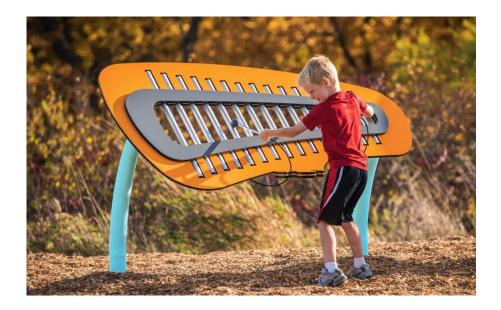

### Freestanding Items; continued

Vivo Metallophone (round bars)

Pentatonic Scale Vibra Chimes (total of 5) Rhapsody Drums – Kettle, Kundu and Goblet