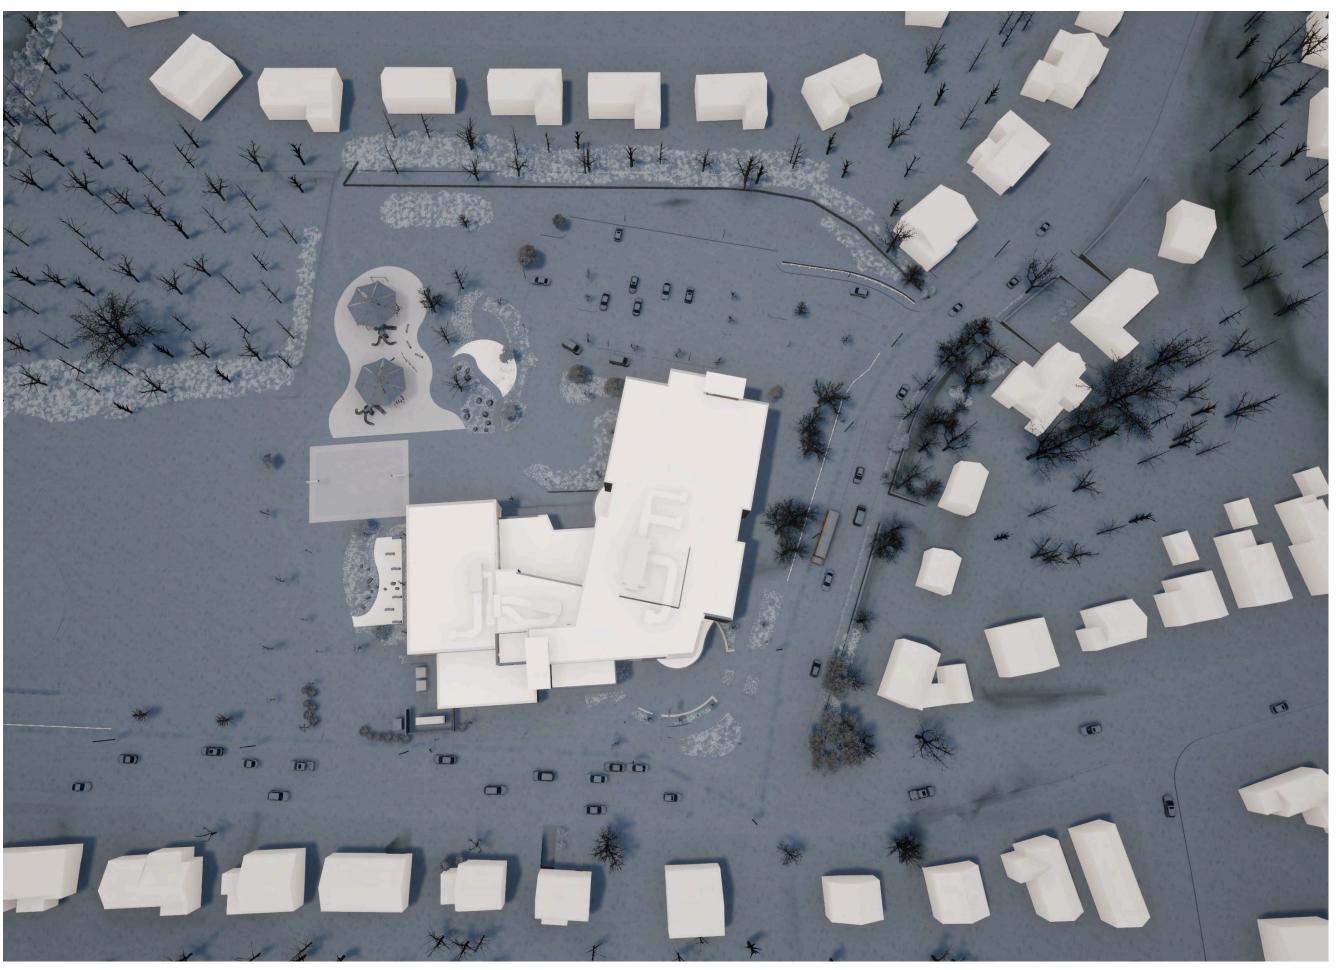

Newton,, MA

DESIGN DEVELOPMENT

### SHADE STUDY Proposed

December 9am







Newton,, MA

DESIGN DEVELOPMENT

#### SHADE STUDY Existing December 9am









Newton,, MA

DESIGN DEVELOPMENT

SHADE STUDY Proposed December 12pm



04 MARCH 2024

DINISCO DESIGN architects + planners



Newton,, MA

DESIGN DEVELOPMENT

## SHADE STUDY Existing

December 12pm







Newton,, MA

DESIGN DEVELOPMENT

### SHADE STUDY Proposed

December 3pm







Newton,, MA

DESIGN DEVELOPMENT

# SHADE STUDY Existing

December 3pm







Newton,, MA

DESIGN DEVELOPMENT

SHADE STUDY Proposed December 5pm







Newton,, MA

DESIGN DEVELOPMENT

SHADE STUDY Existing December 5pm



04 MARCH 2024

DINISCO DESIGN architects + planners