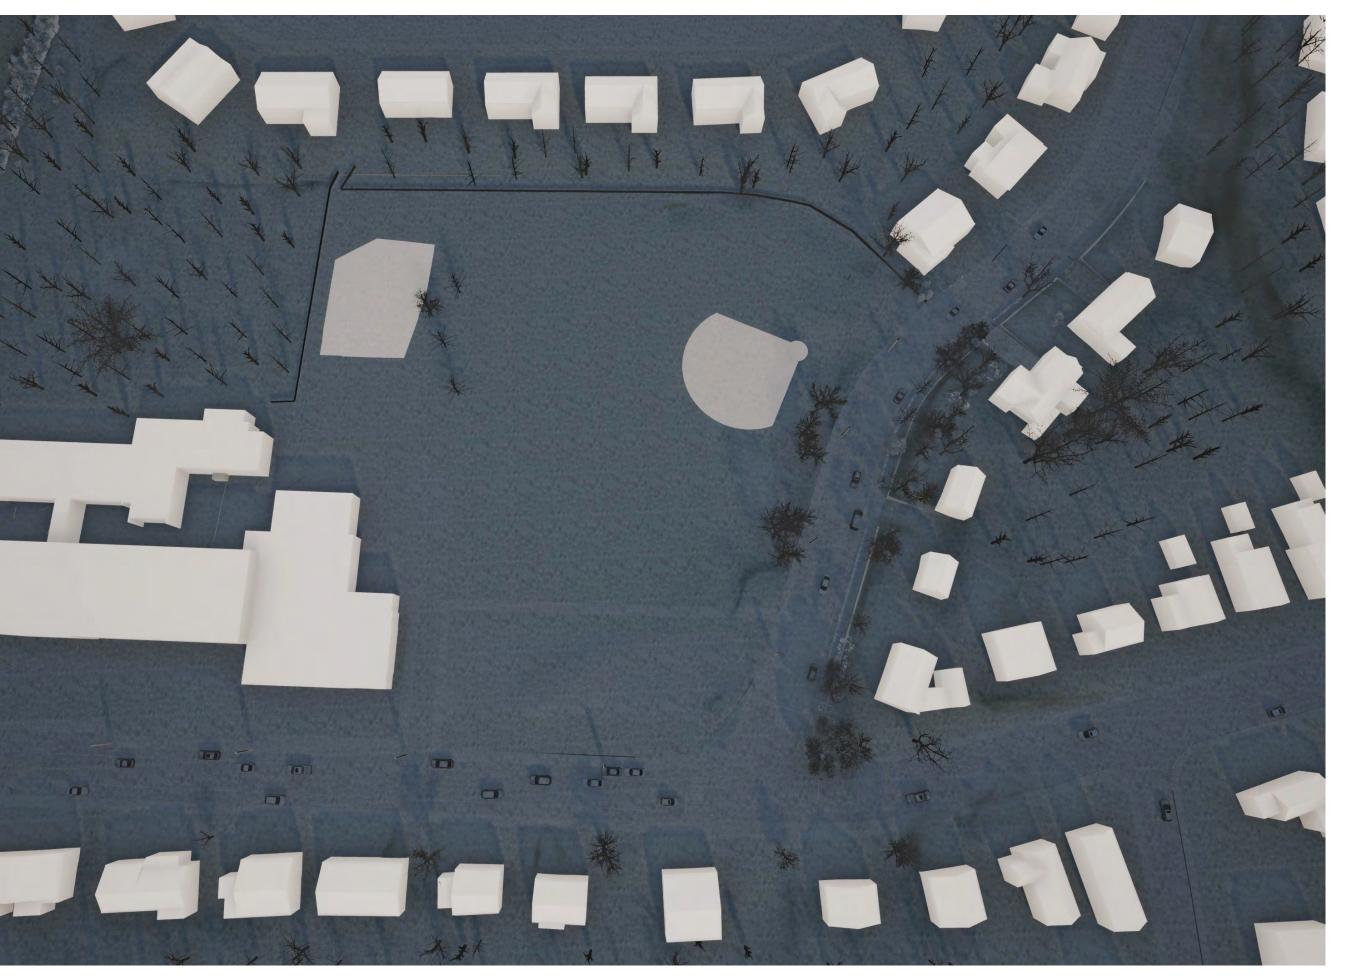

Newton,, MA

DESIGN DEVELOPMENT

### SHADE STUDY Proposed

December 9am







Newton,, MA

DESIGN DEVELOPMENT

#### SHADE STUDY Existing December 9am









Newton,, MA

DESIGN DEVELOPMENT

SHADE STUDY Proposed December 12pm



04 MARCH 2024

DINISCO DESIGN architects + planners



Newton,, MA

DESIGN DEVELOPMENT

## SHADE STUDY Existing

December 12pm







Newton,, MA

DESIGN DEVELOPMENT

### SHADE STUDY Proposed

December 3pm







Newton,, MA

DESIGN DEVELOPMENT

# SHADE STUDY Existing

December 3pm







Newton,, MA

DESIGN DEVELOPMENT

SHADE STUDY Proposed December 5pm







Newton,, MA

DESIGN DEVELOPMENT

SHADE STUDY Existing December 5pm



04 MARCH 2024

DINISCO DESIGN architects + planners