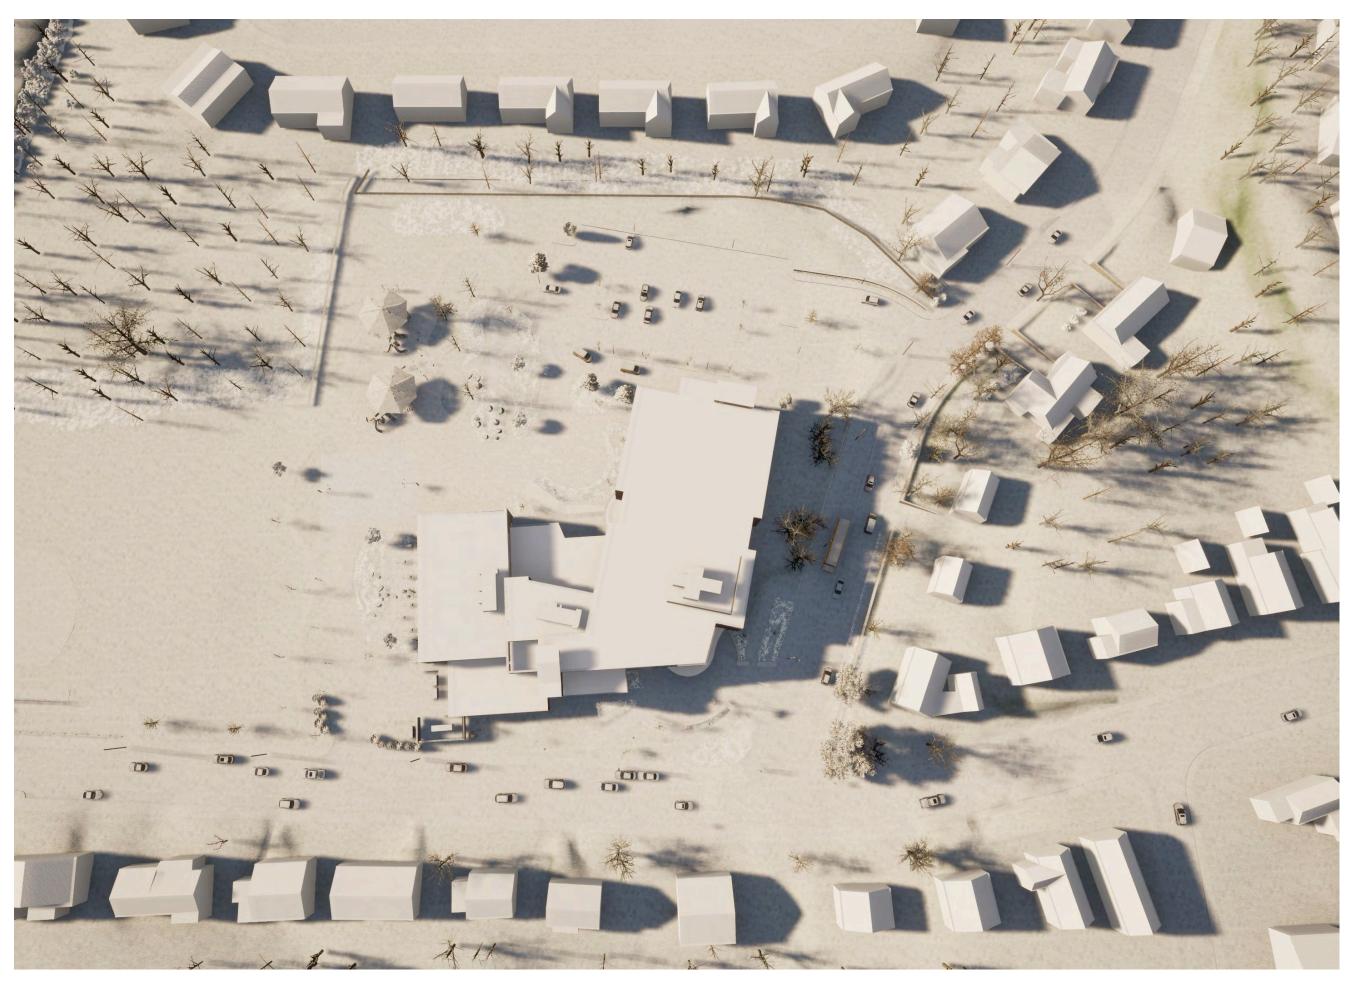

Newton,, MA

DESIGN DEVELOPMENT

### SHADE STUDY Proposed

December 9am







Newton,, MA

DESIGN DEVELOPMENT

#### SHADE STUDY Existing December 9am









Newton,, MA

DESIGN DEVELOPMENT

SHADE STUDY Proposed December 12pm



04 MARCH 2024

DINISCO DESIGN architects + planners



Newton,, MA

DESIGN DEVELOPMENT

## SHADE STUDY Existing

December 12pm







Newton,, MA

DESIGN DEVELOPMENT

### SHADE STUDY Proposed

December 3pm







Newton,, MA

DESIGN DEVELOPMENT

# SHADE STUDY Existing

December 3pm







Newton,, MA

DESIGN DEVELOPMENT

SHADE STUDY Proposed December 5pm







Newton,, MA

DESIGN DEVELOPMENT

SHADE STUDY Existing December 5pm



04 MARCH 2024

DINISCO DESIGN architects + planners